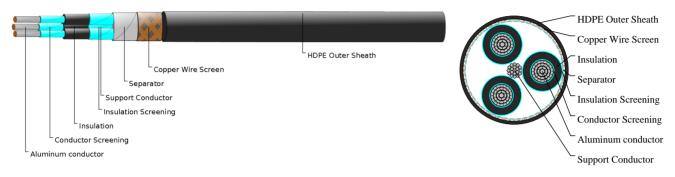

## CABLE CONSTRUCTION

Phase Conductor: Circular compacted stranded H68 aluminium to BS2627.

Conductor Screen:Extruded semi-conductive layer.

Insulation:XLPE.

Insulation Screen:Extruded semi-conductive layer.

Metallic Screen:Copper wire screen.

Separator:Semi-conductive swellable tape.

Outer Sheath:HDPE.

Support Conductor:Galvanized steel wires.

Assembly:Three XLPE insulated screened cores are bundled around the galvanized steel wires in a right hand lay.